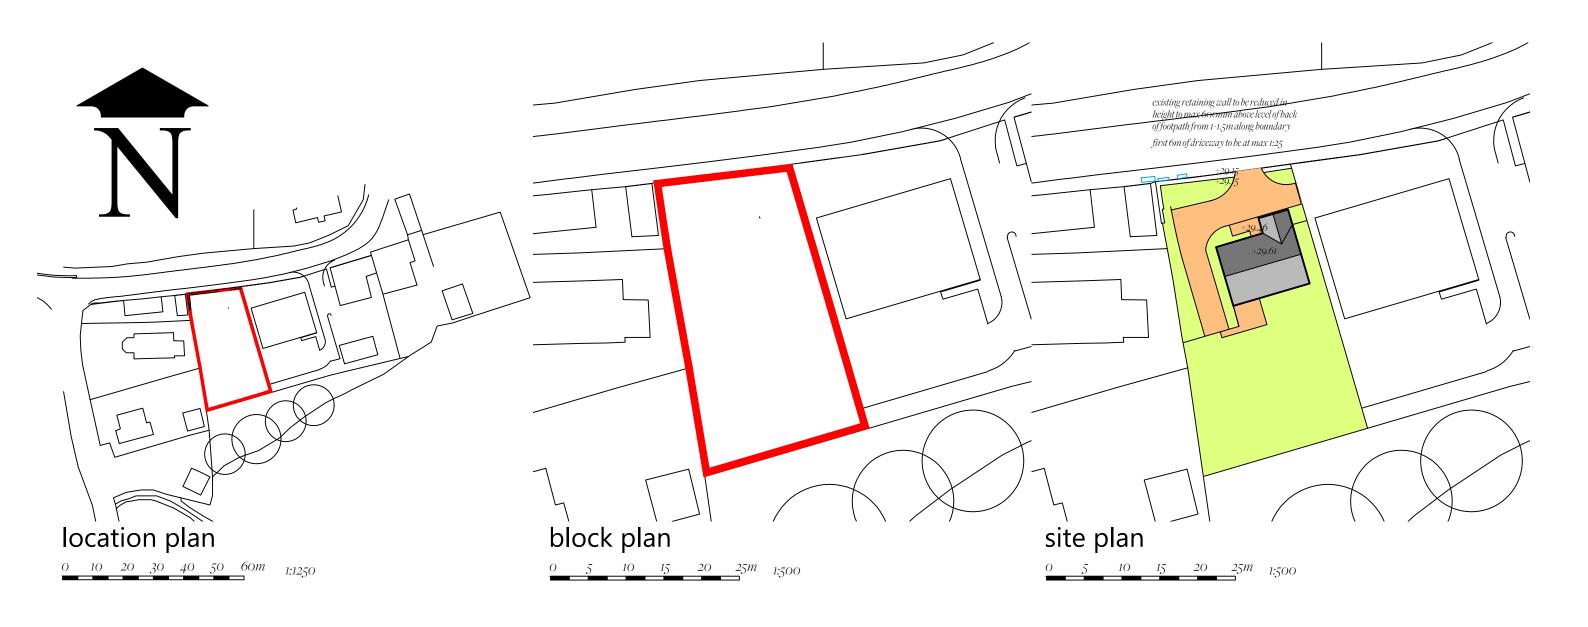

## swift building design

39 back lane longton preston lancashire PR45BD

0161 818 8884 info@swiftbuildingdesign.co.uk www.swiftbuildingdesign.co.uk

| С | 06/06/22 | entrance moved 3m to the east                                            |
|---|----------|--------------------------------------------------------------------------|
| b | 11/03/22 | additional notes added re visibility splay                               |
| а | 20/04/21 | visability splay moved to second sheet parking increased, entrance moved |

drawing planning drawing

project

proposed residential development, land to south of bluestone lane, mawdesley

drawn date
cjw 02/21

02/21 1:1250, 500

drawing no. 1 of 2 2 1.011.01.c